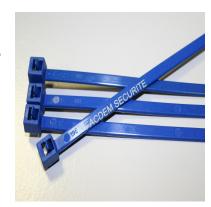

## These blue ties can be detected by metal and X ray detectors

They are mainly used in contamination-aware industries, such as chemicals or food industry. They can be part of the HACCP UE directive.

They are reusable.

Dimensions: 4.8 x 250 mm

They comply with UL94V2 fire norms and resist from -40° to 85°C temperatures.

Optional: they can be lasermarked with a name or a numbering.

- Free samples on request

Phone: +33 3 20 28 87 31 - Fax: +33 3 20 28 87 36