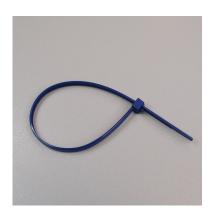

## These blue ties can be detected by metal and X ray detectors

They are mainly used in contamination-aware industries, such as chemicals or food industry. They can be part of the HACCP UE directive.

They are reusable.

Dimensions: 4.8 x 250 mm

They comply with UL94V2 fire norms and resist from -40° to 85°C temperatures.

Optional: they can be lasermarked with a name or a numbering.

- Free samples on request

Phone: +33 3 20 28 87 31 - Fax: +33 3 20 28 87 36