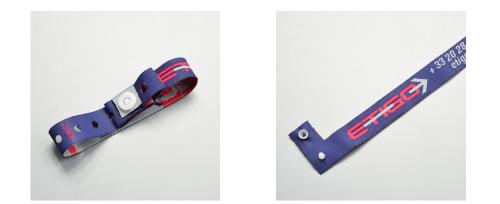

MOQ personalised products : 100 pcs

HS Code : 63 07 90 10

Delivery Deadline : (sans marquage) 48/72h

Available colors :

The fabric bracelet is made of coloured polyester. It is 260 mm long and available in two widths: 12 or 15 mm. It is used to control access to an event or a specific location: concert, festival, sports competition, holiday club, campsite, hotel, etc.

An easily adjustable fabric wristband for events

It can be adjusted and closed by means of a plastic snap and small perforations. It is a single-use bracelet that cannot be removed or exchanged once it is attached to the wrist.

It can be embellished with a text, logo and/or image. The personalized fabric bracelet can be ordered in quantities of 100 pieces or more (mix and match in increments of 100).