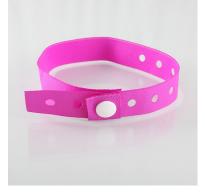

MOQ personalised products : 100 pcs

HS Code : 63 07 90 10

Delivery Deadline : (sans marquage) 48/72h

Available colors :

The fabric bracelet is made of coloured polyester. It is 260 mm long and available in two widths: 12 or 15 mm. It is used to control access to an event or a specific location: concert, festival, sports competition, holiday club, campsite, hotel, etc.

An easily adjustable fabric wristband for events

It can be adjusted and closed by means of a plastic snap and small perforations. It is a single-use bracelet that cannot be removed or exchanged once it is attached to the wrist.