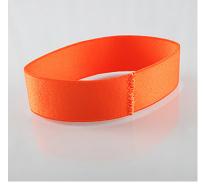

## Elastic woven wristband

## Control wristbands

Main application fields : Parties, sport events, camping, VIP party, festivals.

Single Use : No

Material : Polyester

Total length : 145, 165, 185 mm

Width: 10, 15, 20, 25 mm

**Delivery time for personalised product :** 3 to 4 weeks

MOQ personalised products : 100 pcs

HS Code : 63 07 90 00

Possible Marking : Silk-screen printing, both sides

Available colors :

The fabric identification bracelet is made of satin polyester and elastic. It is used to control access to an event or a specific location. It is personalised by four-colour sublimation and can be achieved with a text, image and/or logo.