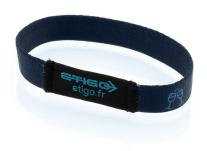

## Control wristbands

Main application fields : Parties, sport events, camping, VIP party, festivals.

Single Use : No

Material : Polyester

Total length : 145, 165, 185 mm

Width: 10, 15, 20, 25 mm

**Delivery time for personalised product :** 3 to 4 weeks

MOQ personalised products : 100 pcs

HS Code : 63 07 90 00

Possible Marking : Silk-screen printing, both sides

Available colors :

The fabric identification bracelet is made of satin polyester and elastic. It is used to control access to an event or a specific location. It is personalised by four-colour sublimation and can be achieved with a text, image and/or logo.

Reusable Polyester wristband

Slips around the wrist and can be removed after use. It can be worn many times. To fit all sizes, it is available in four widths and lengths.

- Option: addition of an embroidered fabric label on request.

- Advantages: reusable, strong, waterproof.