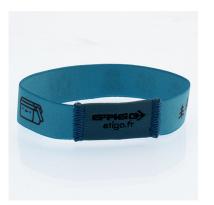

## Control wristbands

Main application fields : Parties, sport events, camping, VIP party, festivals.

Single Use : No

Material : Polyester

Total length : 145, 165, 185 mm

Width: 10, 15, 20, 25 mm

**Delivery time for personalised product :** 3 to 4 weeks

MOQ personalised products : 100 pcs

HS Code : 63 07 90 00

Possible Marking : Silk-screen printing, both sides

Available colors :

The fabric identification bracelet is made of satin polyester and elastic. It is used to control access to an event or a specific location. It is personalised by four-colour sublimation and can be achieved with a text, image and/or logo.

Reusable Polyester wristband

Slips around the wrist and can be removed after use. It can be worn many times. To fit all sizes, it is available in four widths and lengths.

- Option: addition of an embroidered fabric label on request.

- Advantages: reusable, strong, waterproof.