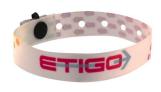

## Satin wristbands with plastic closure

Control wristbands

Single Use : Yes Material : Polyester Ex stock : Non MOQ personalised products : 500 pcs Delivery Deadline : (sans marquage) 48/72h Available colors :

## These woven wristbands combine a high level of security and style.

In Satin, these wristbands can be for adults, in 260mm long, and for children, in 235 mm long. They are available in 2 widths : 15 or 18 mm.

Customized Satin Control Wristband

The plastic closure is one-time use. Resistant and solid, they can be printed in sublimation. All colours are possible.

They can be personalized from 500 pieces on. Other dimensions and materials are possible on request.