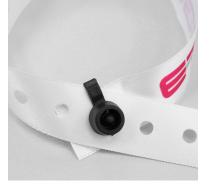

Customized Satin Control Wristband

The plastic closure is one-time use. Resistant and solid, they can be printed in sublimation. All colours are possible.

They can be personalized from 500 pieces on. Other dimensions and materials are possible on request.