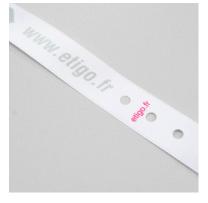

Customized Satin Control Wristband

The plastic closure is one-time use. Resistant and solid, they can be printed in sublimation. All colours are possible.

They can be personalized from 500 pieces on. Other dimensions and materials are possible on request.