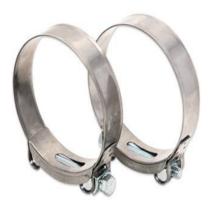

## **Trunnion Collar**

Cable ties

MOQ for stock product: 1 pc

**HS Code:** 73 26 90 50

The swivel clamp is ideal for frequent use, it opens and closes quickly. The clamping system can be operated without tools.

Applications of the trunnion clamp

With a clamping capacity of 17 to 252 millimetres, it can clamp a wide range of hose diameters. It can be applied to various tubes and rigid hoses: suction pump, concrete pump, compressed air pipe, sewage apparatus, gas pipe, protection equipment, high pressure cleaner, water recuperator, transmission bellows, cable, garden hose, ventilation duct... The stainless steel clamp can be used in various sectors: wine industry (on-board equipment), industrial (heavy duty application), wine industry (cellar equipment), maintenance, chemical, marine, automotive, signalling, medical...