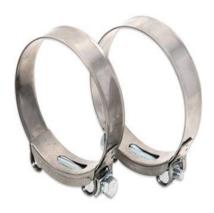

## **Trunnion Collar**

Stainless steel cable ties

MOQ for stock product: 1 pc

**HS Code**: 73 26 90 50

The swivel clamp is ideal for frequent use, it opens and closes quickly. The clamping system can be operated without tools.

Applications of the trunnion clamp

With a clamping capacity of 17 to 252 millimetres, it can clamp a wide range of hose diameters. It can be applied to various tubes and rigid hoses: suction pump, concrete pump, compressed air pipe, sewage apparatus, gas pipe, protection equipment, high pressure cleaner, water recuperator, transmission bellows, cable, garden hose, ventilation duct... The stainless steel clamp can be used in various sectors: wine industry (on-board equipment), industrial (heavy duty application), wine industry (cellar equipment), maintenance, chemical, marine, automotive, signalling, medical...