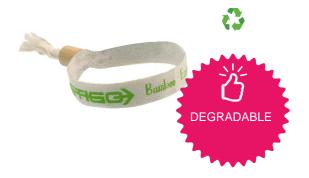

## ECO-RESPONSIBLE - Bamboo bracelet - customizable

Control wristbands

Single Use : Yes

Standard packaging : 100 pcs bags

**Delivery time for personalised product :** 3 to 4 weeks

MOQ for stock product : 100 pcs

MOQ personalised products : 100 pcs

**HS Code** : 63 07 90 1000

Available colors :

The bamboo event bracelet is fully degradable. Ecoresponsible model, it is made of bamboo and wood.

A customizable fabric bracelet that can be used over several days

Single use, it is adjusted and closed with a wooden ring. Once the ring is tightened around the wrist, it is impossible to remove or exchange the fabric bracelet with another person. It can be used for several days to control access to an event or a specific site (festival, sports competition, pool, hotel...).

This event bracelet can be ordered from 100 pieces. It can be customized with a logo, a text and/or an image.